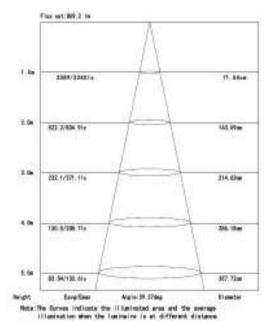

|
| Flux                  | 3100-4350 lm      | Product Name         | Nova Track Light C |

Color Rending Index

### **Electrical Characteristics**

| Wattage      |  |
|--------------|--|
| Voltage      |  |
| Power Factor |  |

45W 85-265VAC 0.937

80

Product Ordering #

Pieces Per Pack

Packs Per Carton

Net Weight Per Piece

Nova Track Light C 45W 68NV-COB-TLC3045U 68NV-COB-TLC4045U 68NV-COB-TLC6445U

1 50 300 Grams

3000K

4000K

6400K

Temperature

| Operating Temp. | -30(min), 65(max)C |
|-----------------|--------------------|
| Storage         | -40(min), 65(max)C |



## Nova Track Light

## 68NV-COB-TLCxx45W

### **Technical Drawing**



### Technical Data



©2012 U-Tron

All rights reserved

Specifications are subject to change without notice 27-Sep-13





Dealer Label