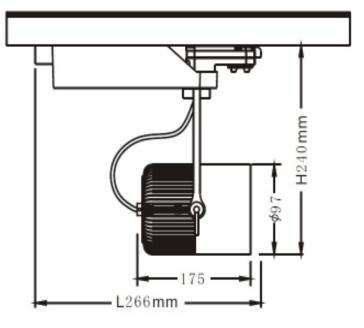

### **Technical Drawing**

### Product Technical Data

| General Informaion    |                   | Product Dimensions   |                    |
|-----------------------|-------------------|----------------------|--------------------|
| Adaptor               | Track Light       | Height               | 240mm              |
| Life Span             | 50000hr           | Length               | 266mm              |
|                       |                   |                      |                    |
|                       |                   |                      |                    |
| Light Characteristics |                   |                      |                    |
| Efficacy              | 96 lm/w           |                      |                    |
| Beam Angle            | 30 D              |                      |                    |
| CCT                   | 3000K,4000K,6400K | Ordering Information |                    |
| Flux                  | 3100-4350 lm      | Product Name         | Nova Track Light C |