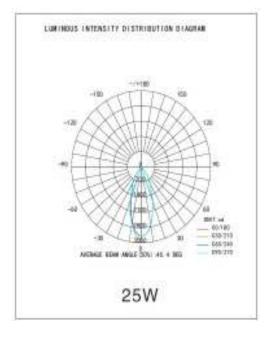

### Product Technical Data

| General Informaion    |                   | Product Dimensions   |                    |
|-----------------------|-------------------|----------------------|--------------------|
| Adaptor               | Track Light       | Height               | 240mm              |
| Life Span             | 50000hr           | Length               | 266mm              |
|                       |                   |                      |                    |
|                       |                   |                      |                    |
| Light Characteristics |                   |                      |                    |
| Efficacy              | 96 lm/w           |                      |                    |
| Beam Angle            | 30 D              |                      |                    |
| CCT                   | 3000K,4000K,6400K | Ordering Information |                    |
| Flux                  | 3100-4350 lm      | Product Name         | Nova Track Light C |